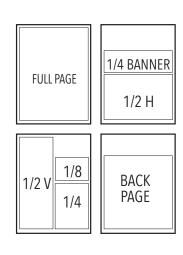

## SPACE DEADLINE: Friday, April 11, 2025

Distribution: Week of May 19, 2025

| ADVERTISING RATES         |                                   |                    |                |                     |
|---------------------------|-----------------------------------|--------------------|----------------|---------------------|
| PAGE SIZE                 | WIDTH                             | HEIGHT             | MEMBER<br>RATE | NON- MEMBER<br>RATE |
| 1/8 PAGE - BUSINESS CARD  | 2 col. (3.875")                   | 2.43"              | \$325          | \$385               |
| 1/4 PAGE - VERTICAL       | 2 col. (3.875")                   | 5"                 | \$495          | \$595               |
| 1/4 PAGE - BANNER         | 4 col. (7.875")                   | 2.43"              | \$495          | \$595               |
| 1/2 PAGE (HORIZONTAL)     | 4 col. (7.875")                   | 5"                 | \$695          | \$845               |
| 1/2 PAGE (VERTICAL)       | 2 col. (3.875")                   | 10.12"             | \$695          | \$845               |
| FULL PAGE                 | 4 col. (7.875")                   | 10.12"             | \$1,195        | \$1,475             |
| FULL PAGE ON PAGE 3, 5, 7 | 4 col. (7.875")                   | 10.12"             | \$1,395        | \$1,795             |
| INSIDE FRONT COVER        | 4 col. (7.875")                   | 10.12"             | \$1,495        | \$1,875             |
| INSIDE BACK COVER         | 4 col. (7.875")                   | 10.12"             | \$1,495        | \$1,875             |
| CENTER SPREAD             | 8 col. (17.25" bleed)<br>17" trim | 11"<br>10.75" trim | \$2,000        | \$2,500             |
| BACK COVER                | 4 col. (7.875")                   | 8"                 | \$1,595        | N/A                 |